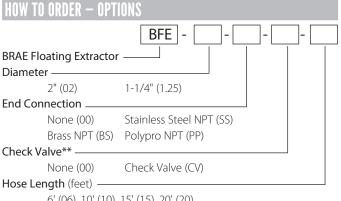

## FEATURES

- Custom length pre-assembled kits include hose, adapters, screen and float
- Check valve and non check valve options
- Durable materials of construction

6' (06), 10' (10), 15' (15), 20' (20)

#### Example Model: BFE-02-SS-00-10; BRAE Floating Extractor, 2" diameter, stainless steel NPT end connection, without check valve, 10' length\*\*.