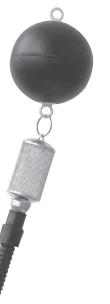

# **SERIES BFE**

A floating extractor from BRAE is essential for every rainwater installation. Increase the life span of mechanical systems by preventing sediment and foreign matter from being extracted out of the cistern. The ball float allows the suction screen to rise and fall with the water level and ensures water is extracted where it is most clean: just below the water surface.

## **ADVANTAGES**

- Quick installation
- · Protects the pump against drawing up sediment
- Extracts water from the cleanest point
- Customize to meet project application