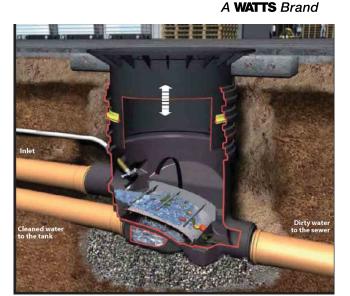

### **FFATURES**

- Can manage roof areas up to 16,000 Sq. Ft.
- Standard 6 or 8 inch (150 or 200mm) diameter ports
- · Lockable access cover
- Rust proof thermoplastic construction
- Optional telescoping riser to adjust for site conditions
- · Optional solid cast iron cover