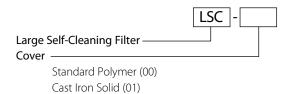

# LARGE SELF-CLEANING FILTERS

Large Self-Cleaning Filters for underground installation are engineered for commercial and residential rainwater system applications with coverage areas up to 16,000 square feet. Self-cleaning filters provide up to 95% recovery of rainwater from rooftops and feature a removable stainless steel wire mesh filter element for ease of maintenance. Screens separate solids larger than 350 microns, which helps ensure litter free water in water storage systems.