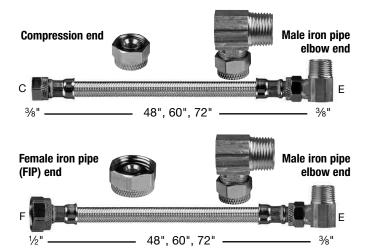

#### **Features**

- Available in lengths: 48", 60", and 72" (900, 1500, or 1800mm)
- Tubing
  - PVČ body
  - Braided stainless steel jacket
- Brass compression end fittings (Model LFCDC-S-CE only)
- Brass female iron pipe threaded connectors (Model LFCDC-S- FE only
- Brass male iron pipe thread elbow fittings

#### Models

**LFCDC-S-CE -** Supplied with a plated, solid brass nut compression end fittings at both ends of the flexible connector and a brass male iron pipe

thread elbow fitting.

LFCDC-S-FE - Supplied with a plated, solid brass nut

female iron pipe thread connector at one end of the flexible connector and a brass male iron pipe thread elbow fitting attached to compression end fitting at the other end

of the flexible connector.

### **Dimensions**

| PRODUCT<br>No. | SIZE              | INDIVIDUAL<br>WGT. (LBS.) |
|----------------|-------------------|---------------------------|
| LFCDC-S-CE     | 3/8" x 3/8" x 48" | 0.50                      |
| LFCDC-S-CE     | 3/8" x 3/8" x 60" | 0.80                      |
| LFCDC-S-CE     | 3/8" x 3/8" x 72" | 1.10                      |
| LFCDC-S-FE     | ½" x ¾" x 48"     | 0.50                      |
| LFCDC-S-FE     | ½" x ¾" x 60"     | 0.80                      |
| LFCDC-S-FE     | ½" x 3/8" x 72"   | 1.10                      |