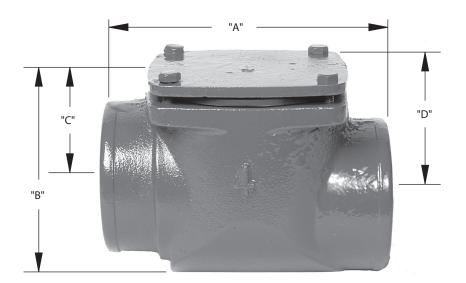

## Cast Iron "In-Line" Backwater Valve

SPECIFICATION: Watts Drainage Products BV-200 epoxy coated cast iron backwater valve with gasketed cover and removable bronze seat and flapper.

| Order Code |               | BV-20        | $\Box$ |
|------------|---------------|--------------|--------|
| Ex. BV     | <b>/-203</b>  |              |        |
| Р          | ipe Sizing (S | elect One)   |        |
| Suffix     | Description   | on           |        |
| 3          | 3"(76) Conne  | ection Size  |        |
| 4          | 4"(102) Coni  | nection Size |        |

6"(152) Connection Size

| NH Size | Α            | В           | С          | D            |
|---------|--------------|-------------|------------|--------------|
| 3"(76)  | 11-5/8"(294) | 6-1/2"(165) | 3-3/4"(94) | 4-3/16"(107) |
| 4"(102) | 12"(305)     | 7-1/4"(184) | 3-7/8"(98) | 4-3/8"(110)  |
| 6"(152) | 14-3/4"(375) | 9-3/8"(238) | 5"(127)    | 5-1/2"(140)  |