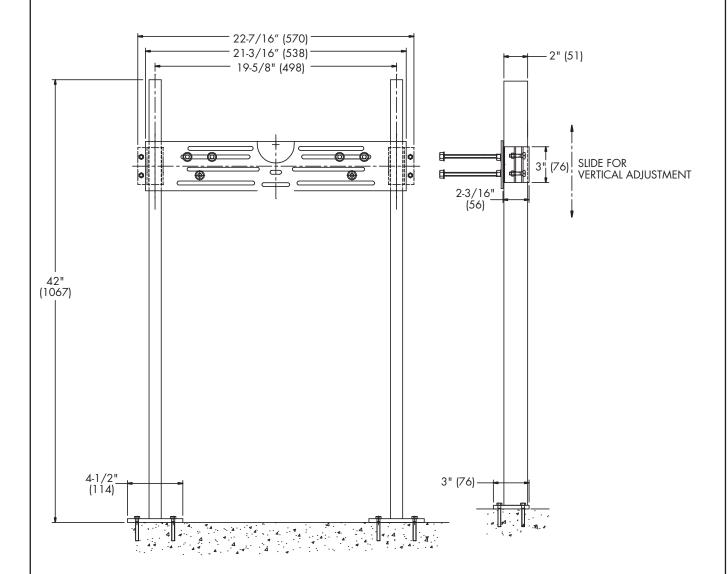

## Floor Mounted Urinal Carrier

**SPECIFICATION:** Watts Drainage CA-311 epoxy coated floor mounted urinal carrier with heavy gauge steel offset uprights with welded feet, universal steel hangar support plate with integral mounting brackets and plated hardware.

Note: Anchor legs to concrete floor with minimum 1/2" (13) anchor bolts (by others).

| Suffix | Option Description     |  |  |
|--------|------------------------|--|--|
| -US    | Buy American Compliant |  |  |