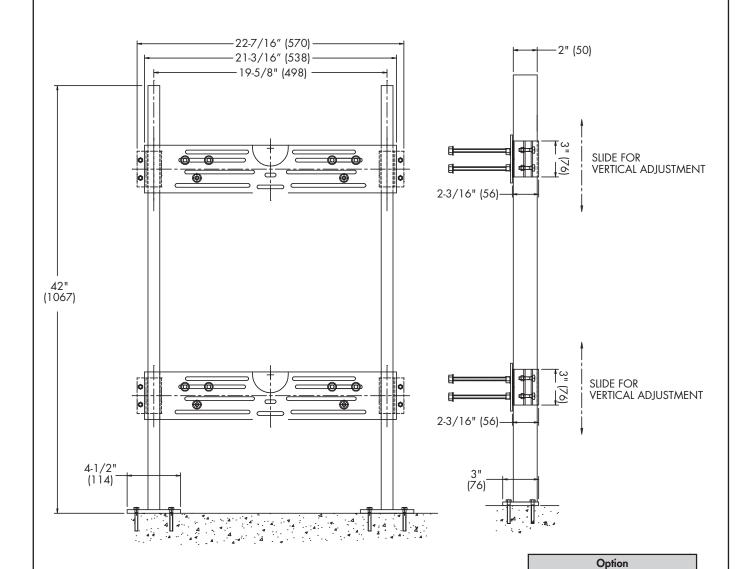

CA-321

Tag: \_\_\_\_\_

Floor Mounted Urinal Carrier with Bearing Plate

Description

Buy American Compliant

**SPECIFICATION:** Watts Drainage CA-321 epoxy coated floor mounted urinal carrier with heavy guage steel offset uprights with welded feet, universal steel hangar support plate and bottom bearing plate with integral mounting brackets, and plated hardware.

Engineer.

Note: Anchor legs to concrete floor with minimum

1/2" (13) anchor bolts (by others).

USA: 100 Watts Road, Spindale, NC, 28160-2298; TEL: 828-288-2179 TOLL-FREE: 1-800-338-2581 www.watts.com

ES-WD-CA-321 USA 1304 CA-321