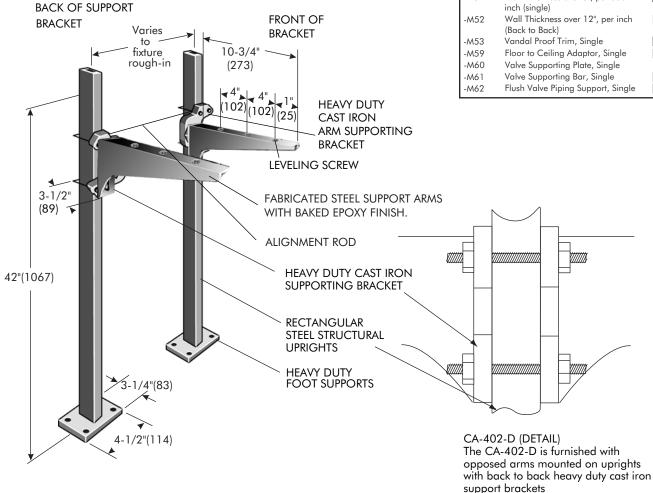

## **CA-402**

Tag: .

## Floor Mounted Lavatory **Carrier with Exposed Arms**

SPECIFICATION: Watts Drainage Products CA-402 grey, baked epoxy coated fabricated exposed arms, rectangular steel structural uprights, free-standing design (independent foot supported carrier).

FUNCTION: Recommended for support of wall-hung fixtures independent of wall. Exposed arms provide support of fixtures which are not drilled for concealed arms such as semi-countertop lavatories.

NOTE: FOOT SUPPORTS SHOULD BE SECURELY ANCHORED TO FLOOR WITH 1/2" BOLTS AND ANCHORS BY OTHERS.

**Order Code:** OR CA-402-D-

Ex. CA-402-D-M55

| Options (Select One or More) |                                                     |  |  |
|------------------------------|-----------------------------------------------------|--|--|
| Suffix                       | Description                                         |  |  |
| -M51                         | Wall Thickness over 5", per add inch (single)       |  |  |
| -M52                         | Wall Thickness over 12", per inch<br>(Back to Back) |  |  |
| -M53                         | Vandal Proof Trim, Single                           |  |  |
| -M59                         | Floor to Ceiling Adaptor, Single                    |  |  |
| -M60                         | Valve Supporting Plate, Single                      |  |  |
| -M61                         | Valve Supporting Bar, Single                        |  |  |
| -M62                         | Flush Valve Piping Support, Single                  |  |  |