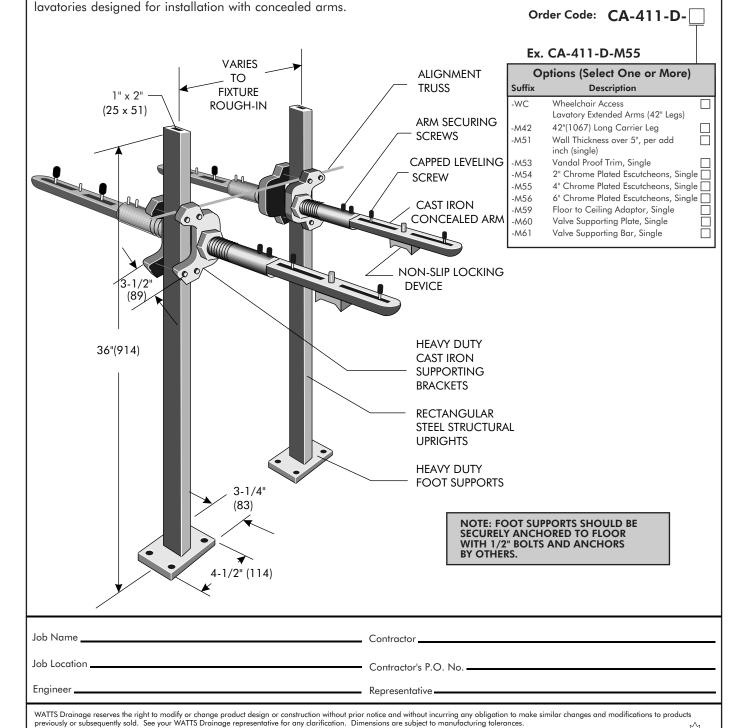

## Back-to-Back Floor Mounted Lavatory Carrier with Concealed Arms

**SPECIFICATION:** Watts Drainage Products CA-411-D/CA-411-D-WC back-to-back floor mounted concealed arm lavatory carrier with heavy gauge steel uprights with integral welded feet, adjustable epoxy coated cast iron arms with levelling screws and basin locking device, upper tie rod, and plated hardware.

**FUNCTION:** Recommended for installation where added security of an independant foot supported carrier is required for

WATTS
DRAINAGE
© Watts Drainage 2004

CANADA: 5435 North Service Road, Burlington, ON, L7L 5H7 TEL: 905-332-6718 TOLL-FREE: 1-888-208-8927 Website: www.wattsdrainage.ca