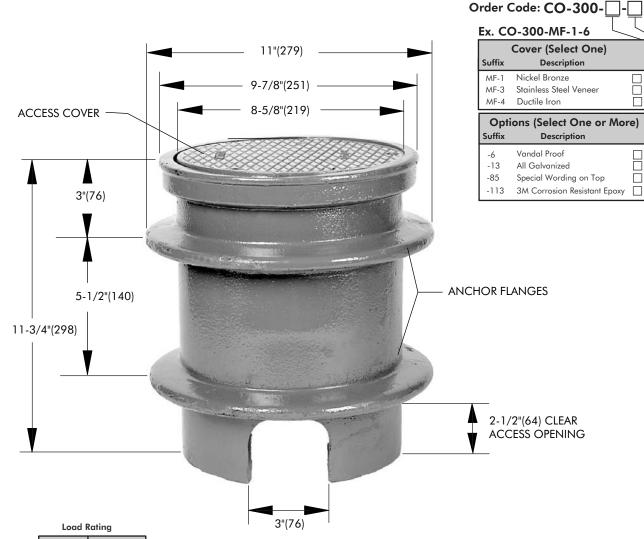

## CO-300-MF

Tag: \_\_\_\_\_

## Extra Heavy Duty Access Housing

**SPECIFICATION:** Watts Drainage Products CO-300-MF epoxy coated cast iron access housing with two fixed anchor flanges and extra heavy duty ductile iron (standard) access cover.

Suffix Load
Rating

MF-1 \*XHD
MF-3 \*XHD
MF-4 \*XHD

\* The load classifications are in accordance with the American National Standards ASME A112.21.1M ASME Ratings are as follows: XHD - Safe Live Load 7500-10000 lbs.(3375-4500kg) The above categories are given as a guide only. Please consult factory.