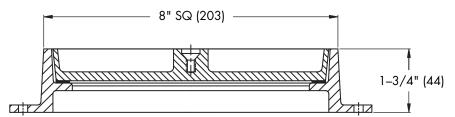

## Square Terrazzo Recess Access Cover

**SPECIFICATION:** Watts Drainage CO-300-US square nickel bronze access cover with concealed mounting flanges and cover recessed for terrazzo.

| Suffix | Option<br>Description |  |
|--------|-----------------------|--|
| -6     | Vandal Proof          |  |