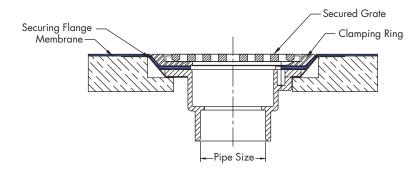

## Wood Deck Drain w/Surface Membrane Clamp

**SPECIFICATION:** Watts Drainage Products FD-370 epoxy coated wood deck drain with 5"(127) diameter heel proof aluminum grate and surface membrane clamp, recessed securing flange, and 2"(51) ABS socket outlet.

## Typical Installation