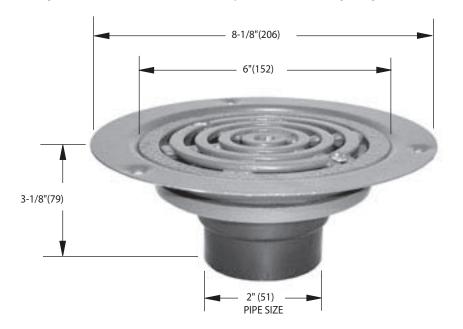

## Wood Deck Drain w/Surface Membrane Clamp

**SPECIFICATION:** Watts Drainage Products FD-370 epoxy coated wood deck drain with 5"(127) diameter heel proof aluminum grate and surface membrane clamp, recessed securing flange, and 2"(51) ABS socket outlet.

## Load Rating & Free Area

| Load<br>Rating | Free Area<br>Sq. In. |
|----------------|----------------------|
| *LD            | 8                    |

The load classifications are in accordance with the American National Standards ASME A112.21.1M ASME Ratings are as follows: