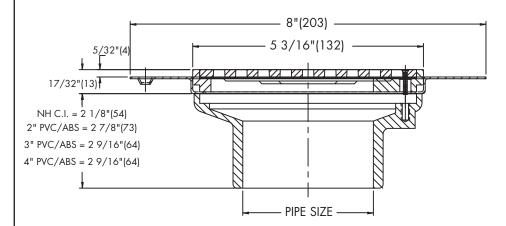

## Floor Drain for **Wooden Floors**

**SPECIFICATION:** Watts Drainage Products FD-390-E-63 epoxy coated cast iron wooden floor drain with 5"(127) diameter heel proof nickel bronze grate, recessed securing flange, and no hub (standard) outlet.

| F<br>Suffix | Pipe Sizing (Select One)  Description |  |
|-------------|---------------------------------------|--|
| 2           | 2"(51) Pipe Size                      |  |
| 3           | 3"(76) Pipe Size                      |  |
| 4           | 4"(102) Pipe Size                     |  |