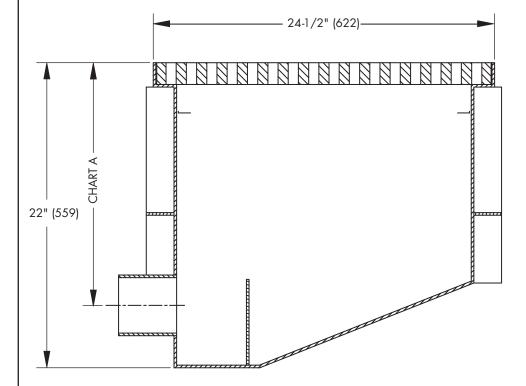

## Large Capacity Side Outlet Parking Area Drain

**SPECIFICATION:** Watts Drainage FD-520 epoxy coated side outlet parking area drain with fabricated steel body, extra heavy duty 24-1/2"x24-1/2"(622x622) two-section ductile iron grate, and no hub (standard) outlet.

## Chart A

| Outlet  | Top to Center |  |  |
|---------|---------------|--|--|
| Size    | of Outlet     |  |  |
| 4"(102) |               |  |  |
| 6"(152) |               |  |  |
| 8"(203) |               |  |  |