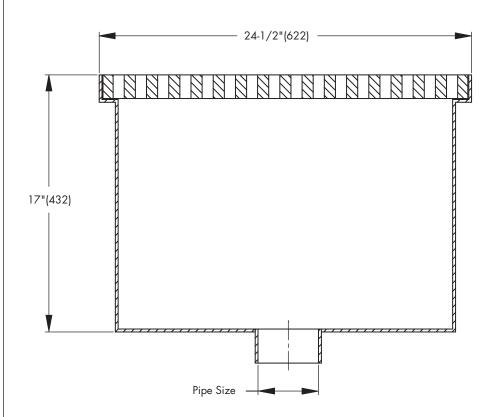

## Large Capacity Bottom Outlet Parking Area Drain

**SPECIFICATION:** Watts Drainage FD-540 epoxy coated parking area drain with fabricated steel body, extra heavy duty 24-1/2"x24-1/2"(622x622) two-section ductile iron grate, and no hub (standard) outlet.

| Suffix | Pipe Sizing (Select One) C Description |  |
|--------|----------------------------------------|--|
| 3      | 3"(76) Pipe Size                       |  |
| 4      | 4"(102) Pipe Size                      |  |
| 6      | 6"(152) Pipe Size                      |  |
| 8      | 8"(203) Pipe Size                      |  |
| 10     | 10"(254) Pipe Size                     |  |