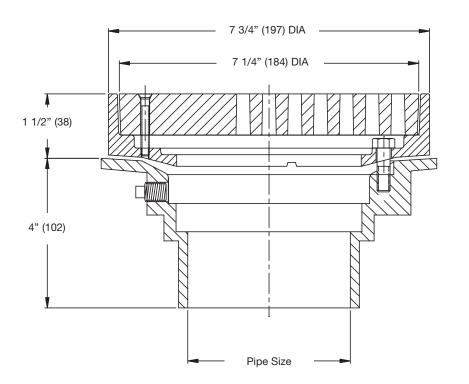

## All PVC Area Drain w/7" Round Fixed Top

**SPECIFICATION:** Watts Drainage Products FD-660 PVC area drain with anchor flange, weepholes, 7-3/4" (197) diameter fixed top, heel proof PVC grate secured with vandal proof stainless steel screws, and socket outlet.

| Pipe Sizing (Select One) |                   |  |  |
|--------------------------|-------------------|--|--|
| Suffix                   | Description       |  |  |
| 2                        | 2"(51) Pipe Size  |  |  |
| 3                        | 3"(76) Pipe Size  |  |  |
| 4                        | 4"(102) Pipe Size |  |  |