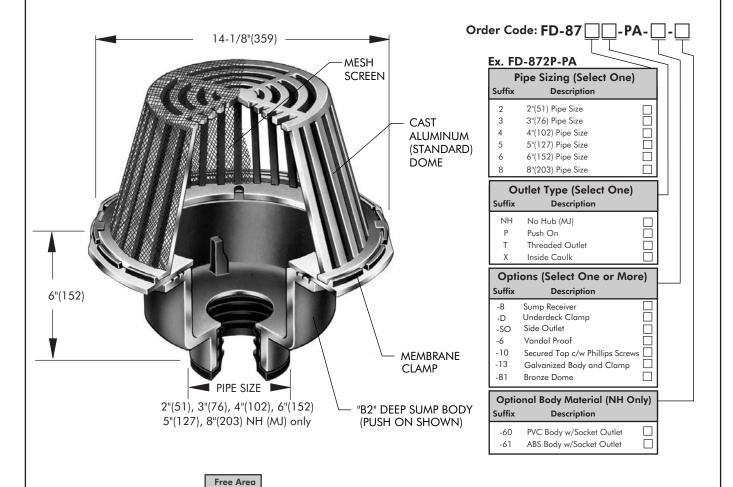

## FD-870-PA

Tag: \_\_\_\_\_

## Components:

**SPECIFICATION:** Watts Drainage Products FD-870-PA planting area drain with epoxy coated all cast iron body and membrane clamping device and large self-locking epoxy coated cast aluminum (standard) dome strainer with mesh screen.