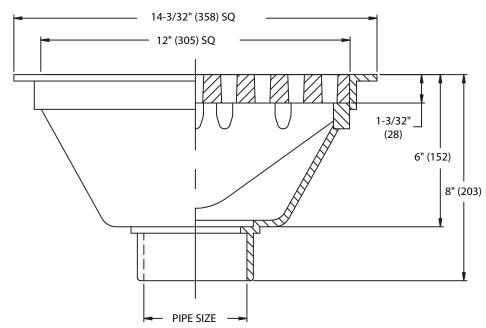

FS-500

Tag: \_\_\_\_\_

12" Square x 6" Deep Sanitary Floor Sink

SPECIFICATION: Watts Drainage FS-500 12"(305) square x 6"(152) deep PVC sanitary floor sink with secured grate, and socket outlet.

| Pipe Sizing (Select One) |                                      |  |
|--------------------------|--------------------------------------|--|
| Suffix                   | Description                          |  |
| 2                        | 2"(51) Pipe Size<br>3"(76) Pipe Size |  |
| 4                        | 4"(102) Pipe Size                    |  |