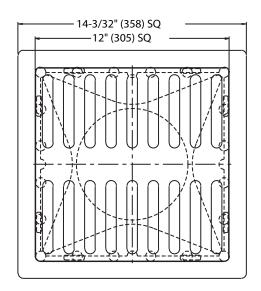

FS-500

Tag: \_\_\_\_\_

12" Square x 6" Deep Sanitary Floor Sink

SPECIFICATION: Watts Drainage FS-500 12"(305) square x 6"(152) deep PVC sanitary floor sink with secured grate, and socket outlet.

| Pipe Sizing (Select One) |                                      |  |
|--------------------------|--------------------------------------|--|
| Suffix                   | Description                          |  |
| 2                        | 2"(51) Pipe Size<br>3"(76) Pipe Size |  |
| 4                        | 4"(102) Pipe Size                    |  |