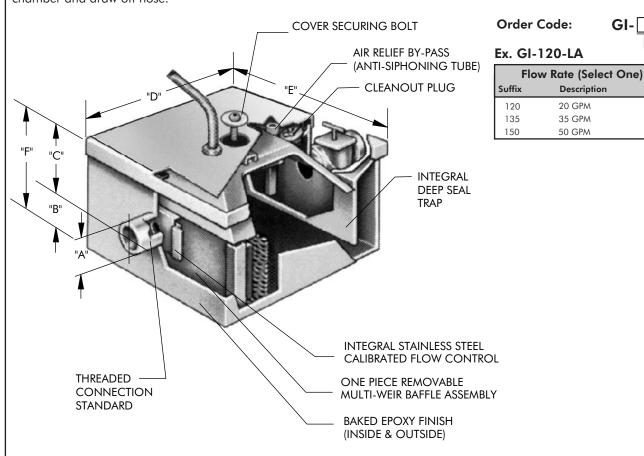

## **Semi-Automatic Draw-Off** Low Rough-in

Description 20 GPM

35 GPM 50 GPM GI- -LA

SPECIFICATION: Watts Drainage Products GI-100-LA epoxy coated inside and outside fabricated steel grease interceptor with flow rating of 20 GPM to 50 GPM and grease capacity of 40 lbs and 100 lbs. Unit shall include removable baffle, deep seal trap, non-removable stainless steel calbirated orifice plate and cover-all cover with low pressure grease accumulating chamber and draw off hose.

| Cubic Capacity           | Interceptor       | Grease          | Flow        | Α                 | В                 | С                | D             | E            | F            |
|--------------------------|-------------------|-----------------|-------------|-------------------|-------------------|------------------|---------------|--------------|--------------|
| of Fixtures<br>in Inches | Catalog<br>Number | Capacity<br>Lbs | Rate<br>GPM | Inlet &<br>Outlet | Base to<br>Center | Top to<br>Center | Length        | Width        | Height       |
| up to 6150               | GI-120-LA         | 40              | 20          | 3"(76)            | 7-5/8"(194)       | 4-1/4"(108)      | 34-7/8"(886)  | 22-7/8"(581) | 11-7/8"(302) |
| 6151 to 10750            | GI-135-LA         | 70              | 35          | 4"(102)           | 7"(178)           | 4-7/8"(124)      | 40-7/8"(1038) | 32-7/8"(835) | 11-7/8"(302) |
| 10751 to 15400           | GI-150-LA         | 100             | 50          | 4"(102)           | 8-1/2"(216)       | 5-3/8"(137)      | 54-7/8"(1394) | 32-7/8"(835) | 13-7/8"(352) |