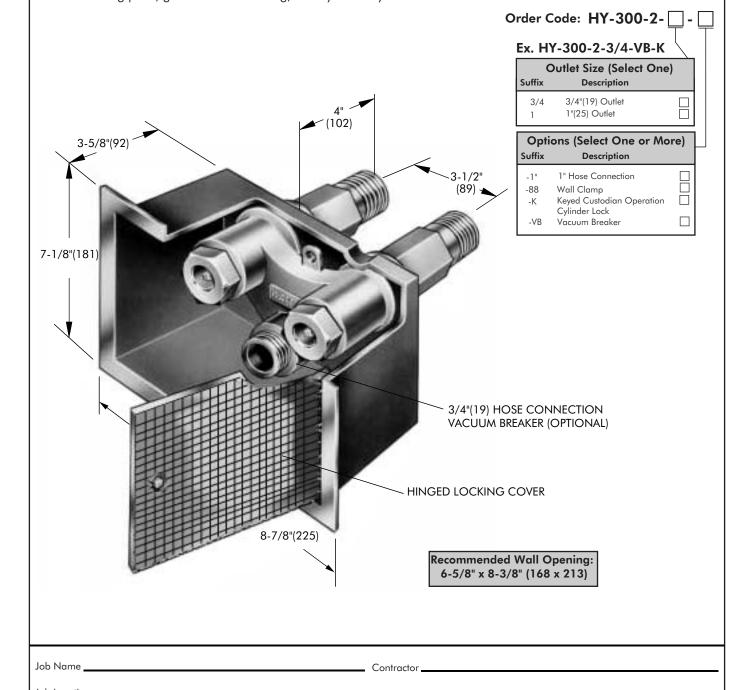

## Duo-Temp Mild Climate Wall Hydrant Encased Type

**SPECIFICATION:** Watts Drainage Products HY-300-2 concealed key operated dual-temp mild climate wall hydrant with nickel bronze box and door, polished bronze hydrant face, 3/4"(19) hose connection, all bronze head, seat casting and internal working parts, galvanized wall casing, and hydrant key.