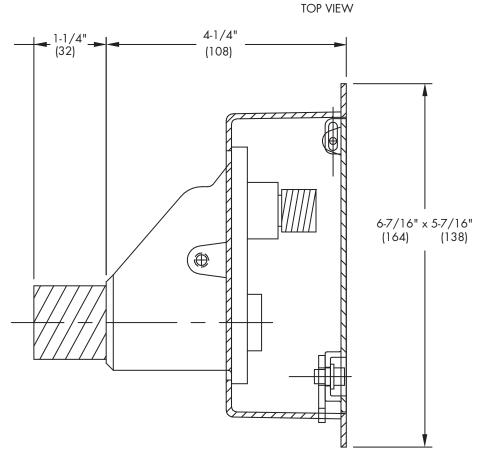

## Moderate Climate Wall Hydrant with NB Box, Integral Vacuum Breaker

**SPECIFICATION:** Watts Drainage HY-330 concealed moderate climate key operated wall hydrant with nickel bronze box and door, chrome plated hydrant face, integral vacuum breaker, 3/4"(19) hose connection, 3/4"(19) female x 1"(25) male pipe connection, all bronze head, seat casting and internal working parts, and loose key. Complies with ASSE 1019-2004, UPC/IAMPO Listed. Max. operating pressure 125 psi.

Recommended Wall Opening: 5-1/4" x 6-1/4" (133 x 158)

| Job Name     | Contractor            |
|--------------|-----------------------|
| Job Location | Contractor's P.O. No. |
| Engineer     | Representative        |