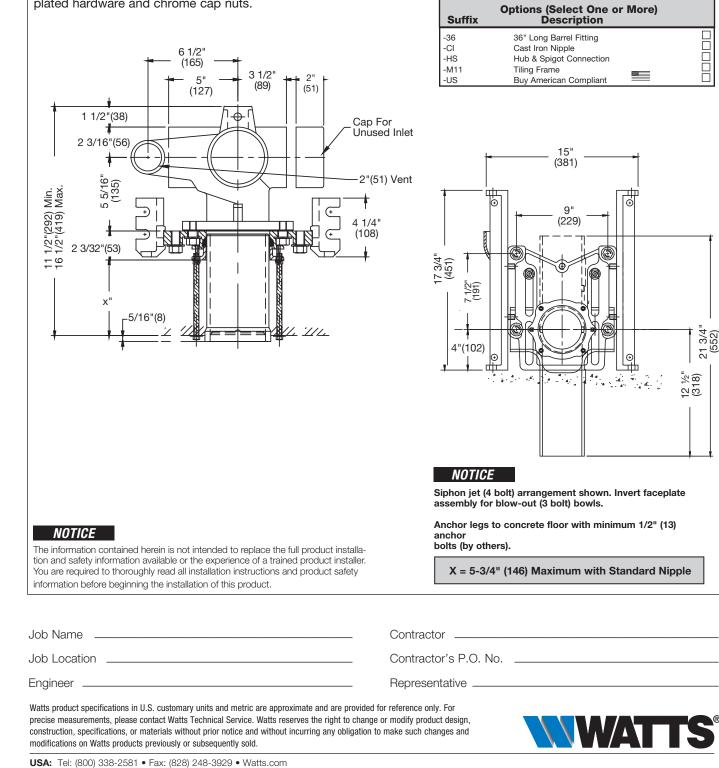

## Industry Standard Single Vertical for Floor Mounted Back Outlet Bowl

**SPECIFICATION:** Watts Drainage ISCA-131-L/R/2 Industry Standard single vertical adjustable water closet carrier with epoxy coated cast iron fitting, 4"(102) no hub waste and 2"(51) no hub vent connections, 4"(102) no hub side inlet(s), epoxy coated cast iron patented compression seal faceplate assembly, epoxy coated cast iron foot supports reversible inlet cap, adjustable for standard and wheelchair height, adjustable ABS nipple with integral test cap and neoprene bowl gasket, plated hardware and chrome cap nuts.