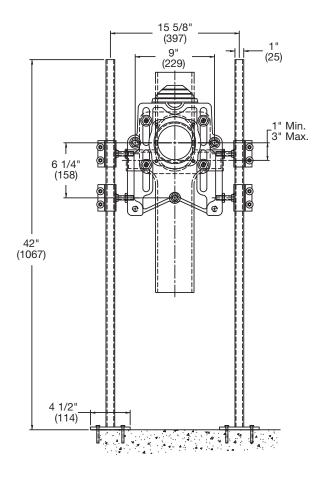

## **Service Sink Carrier**

**SPECIFICATION:** Watts Drainage ISCA-550 floor mounted service sink carrier with heavy gauge epoxy coated steel offset uprights with welded feet, epoxy coated cast iron fitting, no hub waste and vent connections (specify size), epoxy coated cast iron compression seal faceplate assembly with steel mounting brackets, adjustable ABS nipple with integral test cap and neoprene fixture gasket, plated hardware and chrome cap nuts.

## NOTICE

Anchor legs to concrete floor with minimum 1/2" (13) anchor bolts (by others).