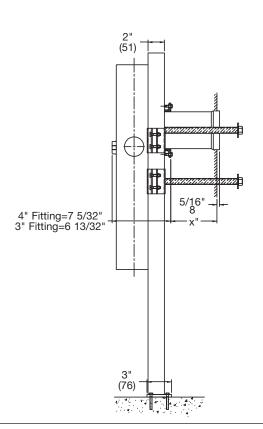

## **Service Sink Carrier**

**SPECIFICATION:** Watts Drainage ISCA-550 floor mounted service sink carrier with heavy gauge epoxy coated steel offset uprights with welded feet, epoxy coated cast iron fitting, no hub waste and vent connections (specify size), epoxy coated cast iron compression seal faceplate assembly with steel mounting brackets, adjustable ABS nipple with integral test cap and neoprene fixture gasket, plated hardware and chrome cap nuts.

| Suffix      | Options (Select One or More) Description                            |  |
|-------------|---------------------------------------------------------------------|--|
| -3<br>-4-V2 | 3"(76) NH Waste, 2"(51) NH Vent<br>4"(102) NH Waste, 2"(51) NH Vent |  |
| -4-V4       | 4"(102) NH Waste, 4"(102) NH Vent                                   |  |
| -CI<br>-US  | Cast Iron Nipple  Buy American Compliant                            |  |