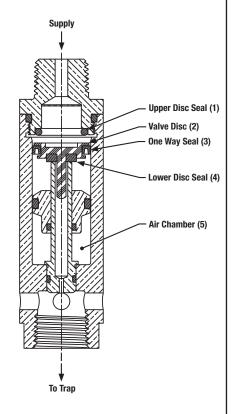

## **Trap Primer & Distribution Unit**

SPECIFICATION: Watts Drainage LFTP300-DR pressure drop activated lead free\*brass trap primer with EPDM seals, integral air gap, and 1/2" sweat or NPT threaded connections. Operating pressure 25 psi - 125 psi. Tested and approved in conformance with ASSE Standard 1018. Specify Model LFTP300-DU-DR for Distribution Unit.