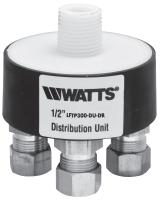

## **Trap Primer & Distribution Unit**

SPECIFICATION: Watts Drainage LFTP300-DR pressure drop activated lead free\*brass trap primer with EPDM seals, integral air gap, and 1/2" sweat or NPT threaded connections. Operating pressure 25 psi - 125 psi. Tested and approved in conformance with ASSE Standard 1018. Specify Model LFTP300-DU-DR for Distribution Unit.

## NOTICE

\*Minimum cold flow required for proper trap priming.

Model LFTP300T-DR

Model LFTP300S-DR

Model LFTP300-DU-DR

| MODEL         | SIZE (   | DN)    | DIMENSIONS |     |        |    |
|---------------|----------|--------|------------|-----|--------|----|
|               |          |        | A          |     | В      |    |
|               | in.      | mm     | in.        | mm  | in.    | mm |
| LFTP300T-DR   | ½ Thread | led 15 | 45/16      | 110 | 11/4   | 32 |
| LFTP300S-DR   | ½ Sweat  | 15     | 41/4       | 107 | 11/4   | 32 |
| LFTP300-DU-DR | 1/2      | 15     | 31/8       | 79  | 213/16 | 71 |
|               |          |        |            |     |        |    |