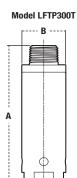

## NOTICE

\*Minimum cold flow required for proper trap priming.

Model LFTP300T-DR

Model LFTP300S-DR

Model LFTP300-DU-DR

| MODEL         | SIZE (   | DN)    | DIMENSIONS |     |        |    |
|---------------|----------|--------|------------|-----|--------|----|
|               |          |        | A          |     | В      |    |
|               | in.      | mm     | in.        | mm  | in.    | mm |
| LFTP300T-DR   | ½ Thread | led 15 | 45/16      | 110 | 11/4   | 32 |
| LFTP300S-DR   | ½ Sweat  | 15     | 41/4       | 107 | 11/4   | 32 |
| LFTP300-DU-DR | 1/2      | 15     | 31/8       | 79  | 213/16 | 71 |
|               |          |        |            |     |        |    |