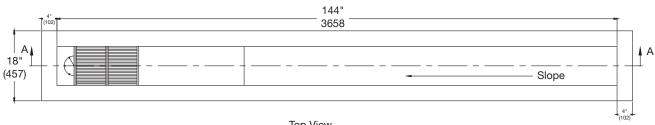

## LI-12-LT

**Stainless Steel Lint Trough** 

**SPECIFICATION:** Watts Drainage LI-12-LT type 304 stainless steel lint trough with removable stainless steel filter screens, perforated stainless steel dome bottom strainer, and 4"(102) no hub bottom outlet.

## Top View