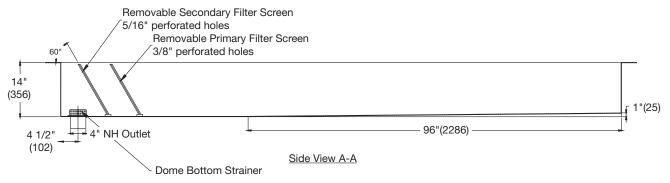

## LI-12-LT

**Stainless Steel Lint Trough** 

**SPECIFICATION:** Watts Drainage LI-12-LT type 304 stainless steel lint trough with removable stainless steel filter screens, perforated stainless steel dome bottom strainer, and 4"(102) no hub bottom outlet.