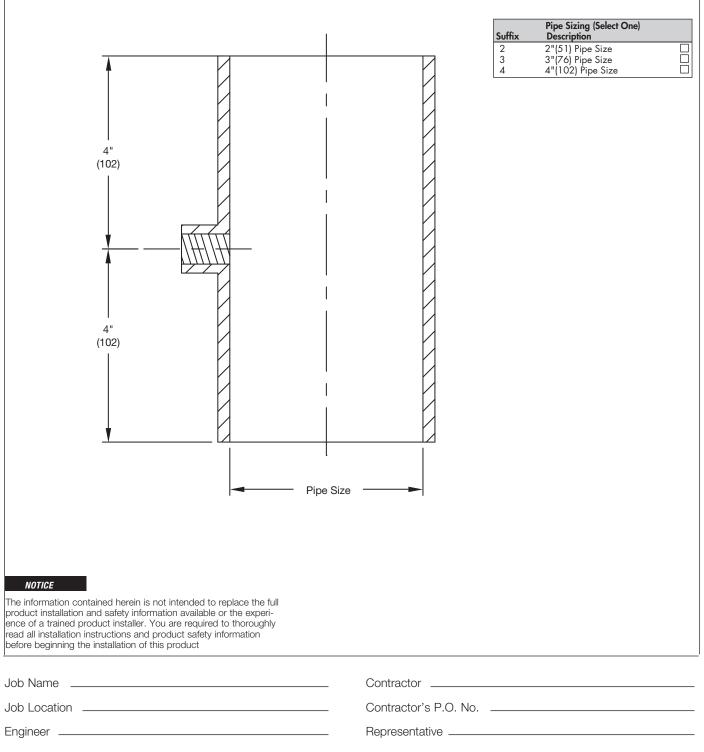

|  | <b>IS</b> <sup>®</sup> | Tag: |
|--|------------------------|------|
|--|------------------------|------|

**SPECIFICATION:** Watts Drainage MS-930 epoxy coated cast iron trap primer adaptor with 1/2"(13) NPT threaded tapping, and no hub connections.