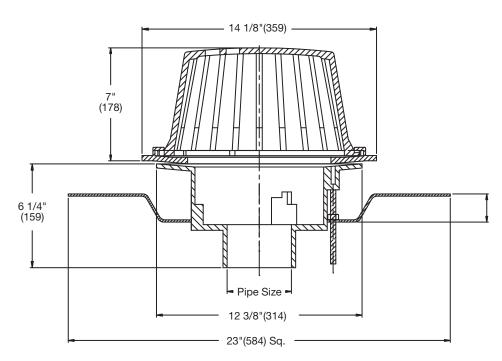

## Roof Drain with Deck Flange/Adj. Extension

**SPECIFICATION:** Watts Drainage RD-100-F epoxy coated cast iron roof drain with flashing clamp with integral gravel stop, heavy guage zinc plated steel deck flange with adjustable extension, self-locking polyethylene dome (standard), and no hub (standard) outlet.

Free Area Sq. In.

Recommended Deck Opening 14"(356)

| Job Name     | Contractor                                                                                                                                                                                                                                                                                                                                                                                                                                                                                                                                                                                                                                                                                                                                                                                                                                                                                                                                                                                                                                                                                                                                                                                                                                                                                                                                                                                                                                                                                                                                                                                                                                                                                                                                                                                                                                                                                                                                                                                                                                                                                                                     |
|--------------|--------------------------------------------------------------------------------------------------------------------------------------------------------------------------------------------------------------------------------------------------------------------------------------------------------------------------------------------------------------------------------------------------------------------------------------------------------------------------------------------------------------------------------------------------------------------------------------------------------------------------------------------------------------------------------------------------------------------------------------------------------------------------------------------------------------------------------------------------------------------------------------------------------------------------------------------------------------------------------------------------------------------------------------------------------------------------------------------------------------------------------------------------------------------------------------------------------------------------------------------------------------------------------------------------------------------------------------------------------------------------------------------------------------------------------------------------------------------------------------------------------------------------------------------------------------------------------------------------------------------------------------------------------------------------------------------------------------------------------------------------------------------------------------------------------------------------------------------------------------------------------------------------------------------------------------------------------------------------------------------------------------------------------------------------------------------------------------------------------------------------------|
|              |                                                                                                                                                                                                                                                                                                                                                                                                                                                                                                                                                                                                                                                                                                                                                                                                                                                                                                                                                                                                                                                                                                                                                                                                                                                                                                                                                                                                                                                                                                                                                                                                                                                                                                                                                                                                                                                                                                                                                                                                                                                                                                                                |
| Job Location | Contractor's P.O. No.                                                                                                                                                                                                                                                                                                                                                                                                                                                                                                                                                                                                                                                                                                                                                                                                                                                                                                                                                                                                                                                                                                                                                                                                                                                                                                                                                                                                                                                                                                                                                                                                                                                                                                                                                                                                                                                                                                                                                                                                                                                                                                          |
| Engineer     | Representative                                                                                                                                                                                                                                                                                                                                                                                                                                                                                                                                                                                                                                                                                                                                                                                                                                                                                                                                                                                                                                                                                                                                                                                                                                                                                                                                                                                                                                                                                                                                                                                                                                                                                                                                                                                                                                                                                                                                                                                                                                                                                                                 |
| 5            | The state of the s |