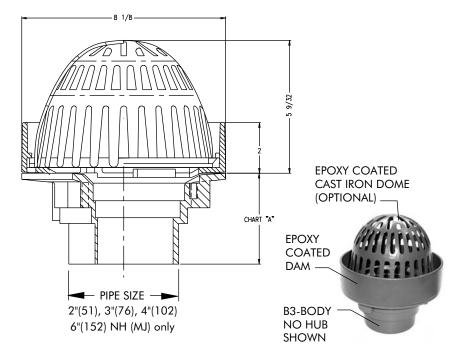

## **Components:**

SPECIFICATION: Watts Drainage Product RD-200-R epoxy coated cast iron small sump roof drain with wide serrated flashing flange, flashing clamp device with integral gravel stop, epoxy coated overflow and polyethylene dome strainer.

## Chart A

| Free Arec<br>Sq. In. |  |  |  |  |
|----------------------|--|--|--|--|
| 35                   |  |  |  |  |

|                                        | Std.      | P          | Т                                         | Х               | 60/61       |
|----------------------------------------|-----------|------------|-------------------------------------------|-----------------|-------------|
| Pipe<br>Size                           | No<br>Hub | Push<br>On | Female<br>Thread                          | Inside<br>Caulk | PVC/<br>ABS |
| 2"(51)<br>3"(76)<br>4"(102)<br>6"(152) |           | , , ,,     | 4-1/4"(108)<br>4-1/4"(108)<br>4-1/4"(108) | 4-1/2"(114)     | 3-3/4"(95)  |

Order Code: RD-20 -R- -

Ex. RD-202P-R-K Pipe Sizing (Select One) Description

2"(51) Pipe Size 3"(76) Pipe Size 3 4"(102) Pipe Size 6"(152) Pipe Size

Outlet Type (Select One)

Description No Hub (MJ) Push On Threaded Outlet Inside Caulk