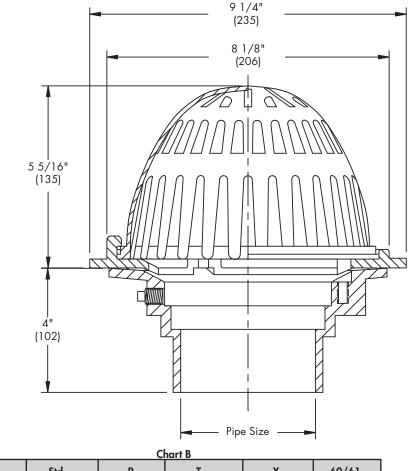

## Small Area Roof Drain

**Components** 

Pipe Sizing (Select One)

Description

4"(102) Pipe Size (NH Only)

2"(51) Pipe Size

3"(76) Pipe Size

Suffix

2

3

Δ

B3-FLG 0000 0000 FC-2

SPECIFICATION: Watts Drainage RD-200 epoxy coated cast iron roof drain with flashing clamp with integral gravel stop, self-locking polyethylene dome (standard), and no hub (standard) outlet.

|   |              | Std.       | Р           | Т                | Х               | 60/61       |                      |
|---|--------------|------------|-------------|------------------|-----------------|-------------|----------------------|
|   | Pipe<br>Size | No<br>Hub  | Push<br>On  | Female<br>Thread | Inside<br>Caulk | PVC/<br>ABS |                      |
|   | 2"(51)       | 3-5/8"(92) | 4-1/4"(108) | 4-1/4"(108)      | 4-1/4"(108)     | 3-3/4"(95)  | Free Area<br>Sq. In. |
|   | 3"(76)       | 3-5/8"(92) | 4-1/4"(108) | 4-1/4"(108)      | 4-1/4"(108)     | 3-5/8"(92)  | J. 111               |
| ĺ | 4"(102)      | 3-5/8"(92) | 4-1/4"(108) | 4-1/4"(108)      | 4-1/4"(108)     | 3-7/8"(94)  | 35                   |