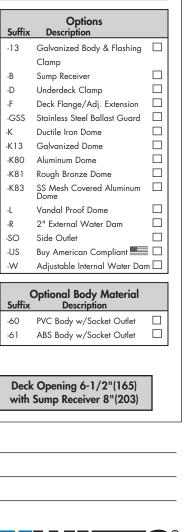

## Small Area Roof Drain

**Components** 

Pipe Sizing (Select One)

Description

4"(102) Pipe Size (NH Only)

2"(51) Pipe Size

3"(76) Pipe Size

Suffix

2

3

Δ

B3-FLG 0000 0000 FC-2

SPECIFICATION: Watts Drainage RD-200 epoxy coated cast iron roof drain with flashing clamp with integral gravel stop, self-locking polyethylene dome (standard), and no hub (standard) outlet.