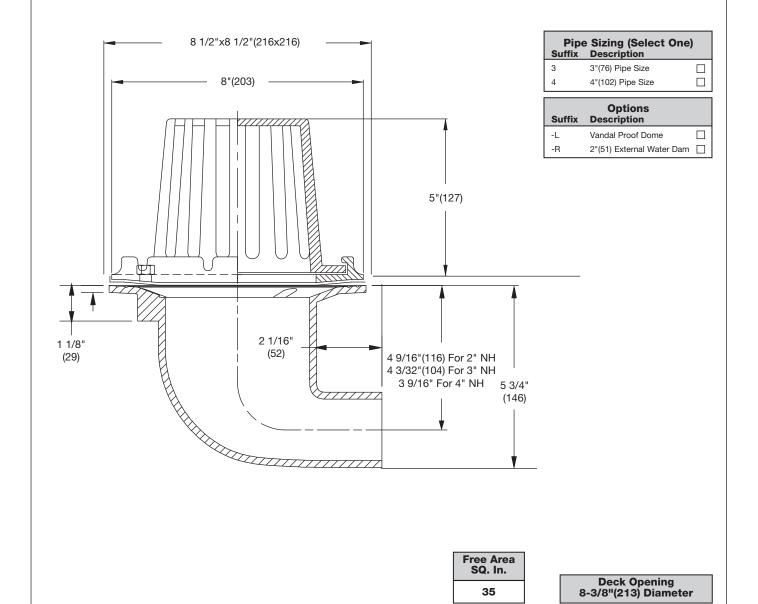

## Flanged Cast Iron Roof Drain w/Side Outlet

**SPECIFICATION:** Watts Drainage RD-280-SO cast iron roof drain with deck flange, drain body, flashing clamp with integral gravel guard, self-locking cast iron dome, and no hub side outlet.