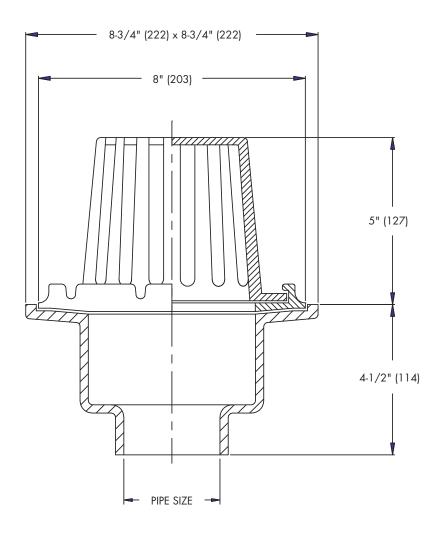

## Flanged Cast Iron Roof Drain

**SPECIFICATION:** Watts Drainage RD-280 cast iron roof drain with deck flange, drain body, flashing clamp with integral gravel guard, self-locking cast iron dome, and no hub outlet.

| Pipe Sizing (Select One) Suffix Description |                   |  |
|---------------------------------------------|-------------------|--|
| 2                                           | 2"(51) Pipe Size  |  |
| 3                                           | 3"(76) Pipe Size  |  |
| 4                                           | 4"(102) Pipe Size |  |

Free Area SQ. In.

Deck Opening 8-3/8"(213) Diameter

| Job Name     | Contractor            |
|--------------|-----------------------|
| Job Location | Contractor's P.O. No. |
| Engineer     | Representative        |
|              | rioproscritative      |