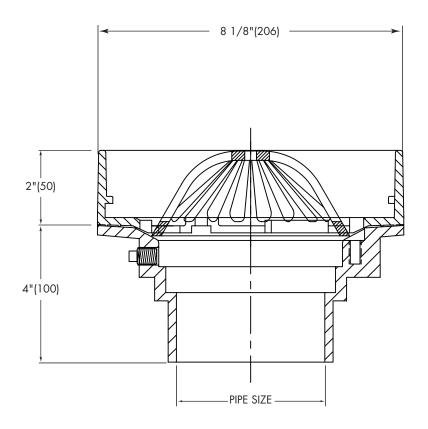

## 8" Diameter Deck Receptor Drain

**SPECIFICATION:** Watts Drainage RD-410 epoxy coated cast iron deck receptor drain with 2"(51) high receptor flange, internal dome strainer, and no hub (standard) outlet.

| Components |      |
|------------|------|
| B3         | B3-R |
| FS-DS      | FC-1 |

| Pipe Sizing (Select One) |                   |   |
|--------------------------|-------------------|---|
| Suffix                   | Description       |   |
| 2                        | 2"(51) Pipe Size  | П |
| 3                        | 3"(76) Pipe Size  |   |
| 4                        | 4"(102) Pipe Size |   |

| Suffix | Outlet Type (Select One)  Description |   |
|--------|---------------------------------------|---|
| NH     | No Hub (MJ)                           | П |
| Р      | Push On                               |   |
| Т      | Threaded Outlet                       |   |
| Х      | Inside Caulk                          |   |