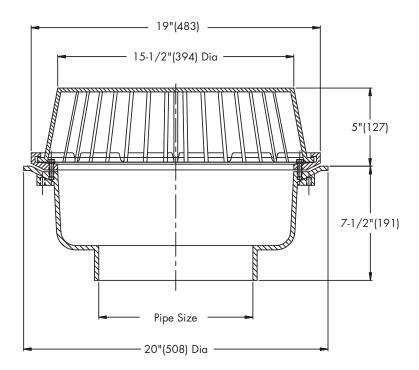

## **Super Flow Roof Drain**

**SPECIFICATION:** Watts Drainage RD-500 epoxy coated cast iron roof drain with flashing clamp with integral gravel stop, self-locking ductile iron dome, and no hub outlet.

| Pipe Size (Select One) Suffix Description |                                          |  |
|-------------------------------------------|------------------------------------------|--|
| 10<br>12                                  | 10"(254) Pipe Size<br>12"(305) Pipe Size |  |

Free Area Sq. In.

275

Deck Opening 18-1/2"(470) with Deck Flange 22-3/8"(568)

| Job Name     | Contractor            |
|--------------|-----------------------|
| Job Location | Contractor's P.O. No. |
| Engineer     | Representative        |