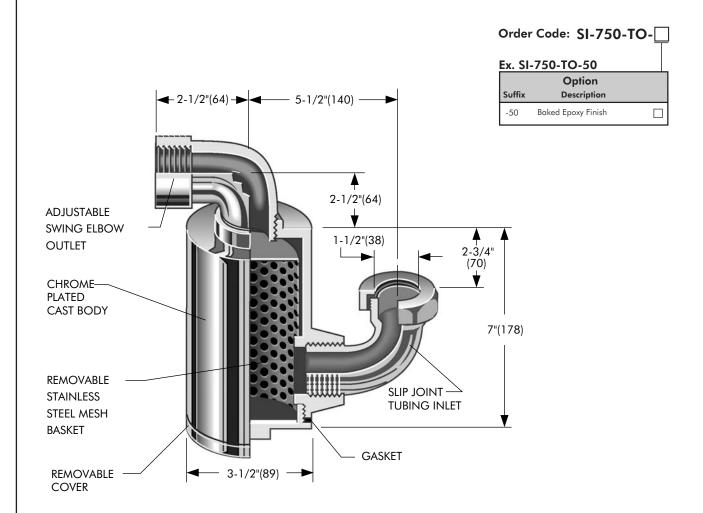

## Chrome Plated Hair Interceptor

**SPECIFICATION:** Watts Drainage Products SI-750-TO chrome plated cast body hair interceptor with gasketted cover, slip joint inlet elbow, and removable stainless basket.

NOTE: 6-1/2"(165) CLEARANCE REQUIRED BELOW COVER TO REMOVE BASKET

| Job Name     | Contractor            |
|--------------|-----------------------|
| Job Location | Contractor's P.O. No. |
| Engineer     | Representative        |