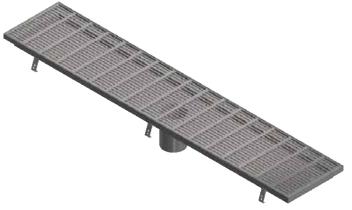

#### Specification

Tag

Watts TD-300 Elevator Channel Drain with 11 3/4"(298) wide x (specify) long 12 ga. type 304 stainless steel body, heel proof and ADA compliant load class A stainless steel grating with grate open area of 65 sq. in. per foot is secured with vandal-proof stainless steel screws, and 4"(102) no hub center outlet. Complies with 2013 California Building Code 403.6.1, 403.6.2, 3007.4, 3008.4, and SFFC Section 511.1.4 for a flow rate of 100 GPM.