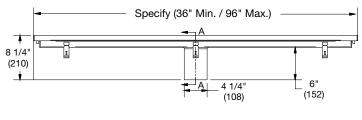

#### Specification

Tag

Watts TD-300 Elevator Channel Drain with 11 3/4"(298) wide x (specify) long 12 ga. type 304 stainless steel body, heel proof and ADA compliant load class A stainless steel grating with grate open area of 65 sq. in. per foot is secured with vandal-proof stainless steel screws, and 4"(102) no hub center outlet. Complies with 2013 California Building Code 403.6.1, 403.6.2, 3007.4, 3008.4, and SFFC Section 511.1.4 for a flow rate of 100 GPM.

| Options (Select One or More) Suffix Description |                         |  |
|-------------------------------------------------|-------------------------|--|
| -06                                             | 6"(152) No Hub Outlet   |  |
| -XO                                             | Specify Outlet Position |  |