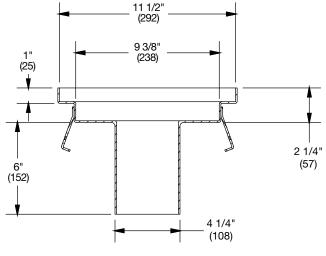

#### Specification

Tag

Watts TD-300 Elevator Channel Drain with 11 3/4"(298) wide x (specify) long 12 ga. type 304 stainless steel body, heel proof and ADA compliant load class A stainless steel grating with grate open area of 65 sq. in. per foot is secured with vandal-proof stainless steel screws, and 4"(102) no hub center outlet. Complies with 2013 California Building Code 403.6.1, 403.6.2, 3007.4, 3008.4, and SFFC Section 511.1.4 for a flow rate of 100 GPM.