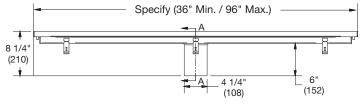

#### Specification

Tag

Watts TD-300 Elevator Channel Drain with 11 3/4"(298) wide x (specify) long 12 ga. type 304 stainless steel body, heel proof and ADA compliant load class A stainless steel grating with grate open area of 65 sq. in. per foot is secured with vandal-proof stainless steel screws, and 4"(102) no hub center outlet. Complies with 2013 California Building Code 403.6.1, 403.6.2, 3007.4, 3008.4, and SFFC Section 511.1.4 for a flow rate of 100 GPM.