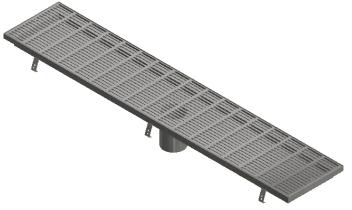

#### Specification

Tag

Watts TD-300 Elevator Channel Drain with 11 3/4"(298) wide x (specify) long 12 ga. type 304 stainless steel body, heel proof and ADA compliant load class A stainless steel grating with grate open area of 65 sq. in. per foot is secured with vandal-proof stainless steel screws, and 4"(102) no hub center outlet. Complies with 2013 California Building Code 403.6.1, 403.6.2, 3007.4, 3008.4, and SFFC Section 511.1.4 for a flow rate of 100 GPM.