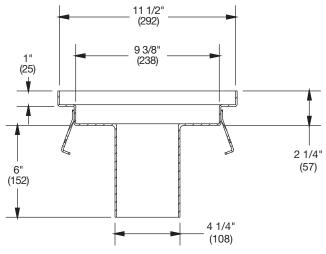

#### Specification

Tag

Watts TD-300 Elevator Channel Drain with 11 3/4"(298) wide x (specify) long 12 ga. type 304 stainless steel body, heel proof and ADA compliant load class A stainless steel grating with grate open area of 65 sq. in. per foot is secured with vandal-proof stainless steel screws, and 4"(102) no hub center outlet. Complies with 2013 California Building Code 403.6.1, 403.6.2, 3007.4, 3008.4, and SFFC Section 511.1.4 for a flow rate of 100 GPM.