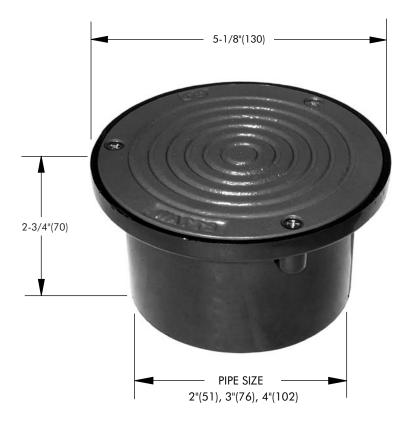

## Heavy Duty Floor Cleanout with Cast Iron Top

**SPECIFICATION:** Watts Drainage Products WCO floor cleanout with PVC or ABS body with heavy duty epoxy coated cast iron gasketted cover and frame secured with stainless steel screws.

Description

ABS Body PVC Body

Job Name \_\_\_\_\_ Contractor \_\_\_\_\_

Job Location \_\_\_\_ Contractor's P.O. No. \_\_\_\_\_

Engineer \_\_\_ Representative \_\_\_\_

WATTS Drainage reserves the right to modify or change product design or construction without prior notice and without incurring any obligation to make similar changes and modifications to products previously or subsequently sold. See your WATTS Drainage representative for any clarification. Dimensions are subject to manufacturing tolerances.