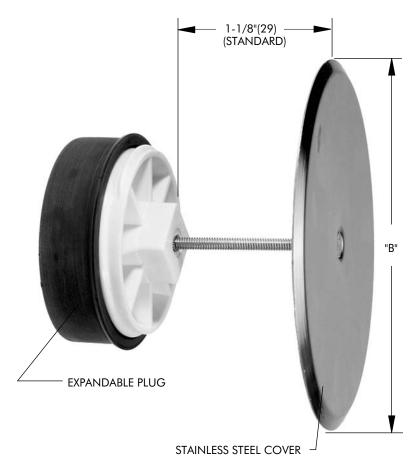

## Expandable Line Cleanout with Wall Access Cover

**SPECIFICATION:** Watts Drainage Products WUCO wall cleanout with two-piece expandable cleanout plug, stainless steel access cover, and vandal proof stainless steel screw.

Order Code: WUCO-

Ex. WUCO-11/2

| Ex. WUCO-11/2            |                      |  |  |
|--------------------------|----------------------|--|--|
| Plug Sizing (Select One) |                      |  |  |
| Suffix                   | Description          |  |  |
| 11/2                     | 1-1/2"(38) Plug Size |  |  |
| 2                        | 2"(51) Plug Size     |  |  |
| 3                        | 3"(76) Plug Size     |  |  |
| 4                        | 4"(102) Plug Size    |  |  |
| 6                        | 6"(152) Plug Size    |  |  |