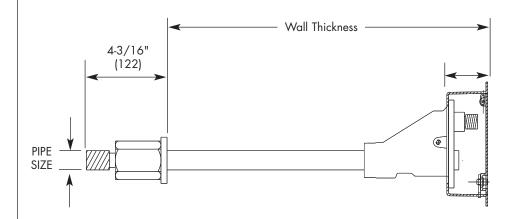

## PROLINE

**SPECIFICATION:** Watts ProLine HY2 concealed non-freeze wall hydrant with integral vacuum breaker, 3/4" (20mm) hose connection, and nickel bronze or stainless steel locking box.

| Model<br>Suffix Pipe Size                                         |                                                                           | Size                                                                                            | Wall<br>Thickness                                              |  |
|-------------------------------------------------------------------|---------------------------------------------------------------------------|-------------------------------------------------------------------------------------------------|----------------------------------------------------------------|--|
| -8 3,<br>-10 3,<br>-12 3,<br>-14 3,<br>-16 3,<br>-20 3,<br>-22 3, | /4" FIP<br>/4" FIP<br>/4" FIP<br>/4" FIP<br>/4" FIP<br>/4" FIP<br>/4" FIP | or 1" M<br>or 1" M | AIP 8" AIP 10" AIP 12" AIP 14" AIP 16" AIP 18" AIP 20" AIP 22" |  |