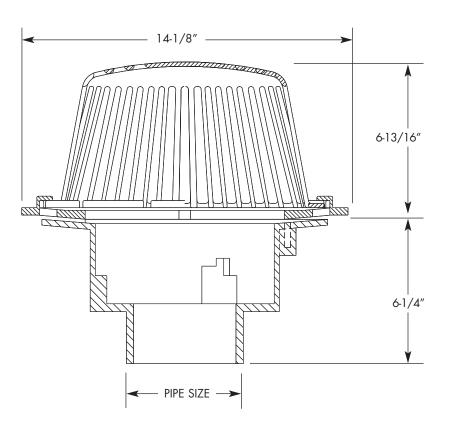

## 12" Dia. Roof Drain

PROLINE

**SPECIFICATION:** Watts ProLine RD10 PVC, ABS, or cast iron roof drain with cast iron flashing clamp, and locking poly or cast iron dome.

| Pipe Sizing (Select One) Suffix Description |                                         |  |
|---------------------------------------------|-----------------------------------------|--|
| -2NH<br>-3PVC<br>-3ABS<br>-3NH              | 3" PVC<br>3" ABS<br>3" No Hub<br>4" PVC |  |