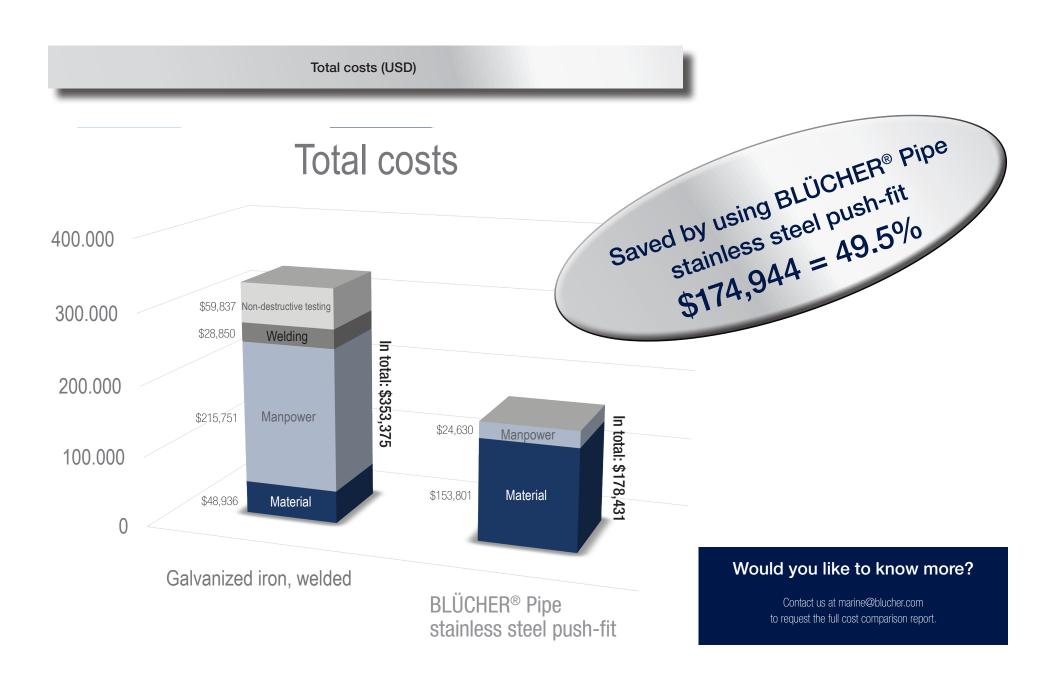

### Pipework systems

- Galvanized iron pipework system with welded connections
- BLÜCHER® Pipe stainless steel push-fit pipework system

Material cost total: \$48,937

### Work scope:

Fitting and welding; grinding after welding; painting to protect welding seam from corrosion

48 connections per day - 146 days

30 minutes per joint

Manpower cost total: \$215,751

BLÜCHER® Pipe stainless steel push-fit pipes and fittings

Material cost total: \$153,801

Work scope:

Fitting (push-fit)

480 connections per day - 15 days

5 minutes per joint

Manpower cost total: \$25,132

\*The case study assumes the same labor rate for skilled welders vs. unskilled labor required to install Blucher's push-fit system. This, and much higher labor costs in the US (averages of \$25/hr. skilled, \$16/hr. unskilled) significantly increases potential labor savings.