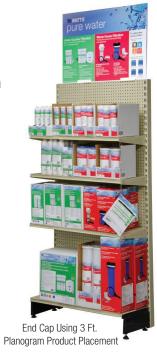

# **End Cap Planogram Suggested Product Placement**

Thank you for selecting Watts as your preferred brand for water filtration & conditioning solutions. This planogram is a helpful guide for the placement of our high demand, high turn Pure Water products.

## 4-Easy Steps:

- 1. Place end cap header sign above shelving. Mounting hardware supplied.
- 2. Determine which end cap planogram to use: 3 ft. or 4 ft.
- 3. Follow the suggested product placements as shown below.
- 4. Attach laminated cross reference sheet with included chain to shelf.





# 3 Ft. End Cap Planogram

#### PWFILGAC10 PWCB10P PWMB10M5 PWMB10M50 PWFILGAC10 7100446 7100331 7100454 INLINE FILTER INLINE FILTER CARBON BLOCK SEDIMENT FILTER SEDIMENT FILTER PWFPK2KC4 PWFPKKCUF PWFPKLCV PWPL10FFM20 PWCB10FFP 7100116 7100118 7100111 7100411 7100448 SEDIMENT FILTER FILTER PACK FILTER PACK FILTER PACK CARRON BLOCK PWDWUFKC3 PWDWUFKC3 PWDWI CV2 PWHIR34VIH PWHIR10FF 7100101 7100267 7100268 UF SYSTEM UF SYSTEM HOUSING KIT HOUSING KIT PWCB20FFP PWHIB20FF 7100449 PWROKC4 7100269 CARBON BLOCK HOUSING KIT 7100107 RO SYSTEM

## 4 Ft. End Cap Planogram