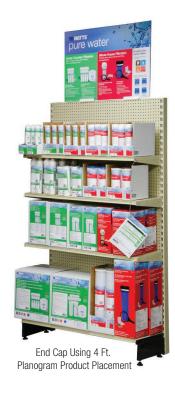

# **End Cap Planogram Suggested Product Placement**

Thank you for selecting Watts as your preferred brand for water filtration & conditioning solutions. This planogram is a helpful guide for the placement of our high demand, high turn Pure Water products.

## 4-Easy Steps:

- 1. Place end cap header sign above shelving. Mounting hardware supplied.
- 2. Determine which end cap planogram to use: 3 ft. or 4 ft.
- 3. Follow the suggested product placements as shown below.
- 4. Attach laminated cross reference sheet with included chain to shelf.





# 3 Ft. End Cap Planogram

#### PWFILGAC10 PWCB10P PWMB10M5 PWMB10M50 PWFILGAC10 7100446 7100331 7100454 INLINE FILTER INLINE FILTER CARBON BLOCK SEDIMENT FILTER SEDIMENT FILTER PWFPK2KC4 PWFPKKCUF PWFPKLCV PWPL10FFM20 PWCB10FFP 7100116 7100118 7100111 7100411 7100448 SEDIMENT FILTER FILTER PACK FILTER PACK FILTER PACK CARRON BLOCK PWDWUFKC3 PWDWUFKC3 PWDWI CV2 PWHIR34VIH PWHIR10FF 7100101 7100267 7100268 UF SYSTEM UF SYSTEM HOUSING KIT HOUSING KIT PWCB20FFP PWHIB20FF 7100449 PWROKC4 7100269 CARBON BLOCK HOUSING KIT 7100107 RO SYSTEM

## 4 Ft. End Cap Planogram