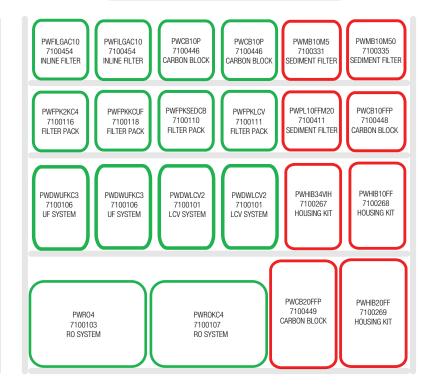

#### PWFILGAC10 PWCB10P PWMB10M5 PWMB10M50 PWFILGAC10 7100446 7100331 7100454 INLINE FILTER INLINE FILTER CARBON BLOCK SEDIMENT FILTER SEDIMENT FILTER PWFPK2KC4 PWFPKKCUF PWFPKLCV PWPL10FFM20 PWCB10FFP 7100116 7100118 7100111 7100411 7100448 SEDIMENT FILTER FILTER PACK FILTER PACK FILTER PACK CARRON BLOCK PWDWUFKC3 PWDWUFKC3 PWDWI CV2 PWHIR34VIH PWHIR10FF 7100101 7100267 7100268 UF SYSTEM UF SYSTEM HOUSING KIT HOUSING KIT PWCB20FFP PWHIB20FF 7100449 PWROKC4 7100269 CARBON BLOCK HOUSING KIT 7100107 RO SYSTEM