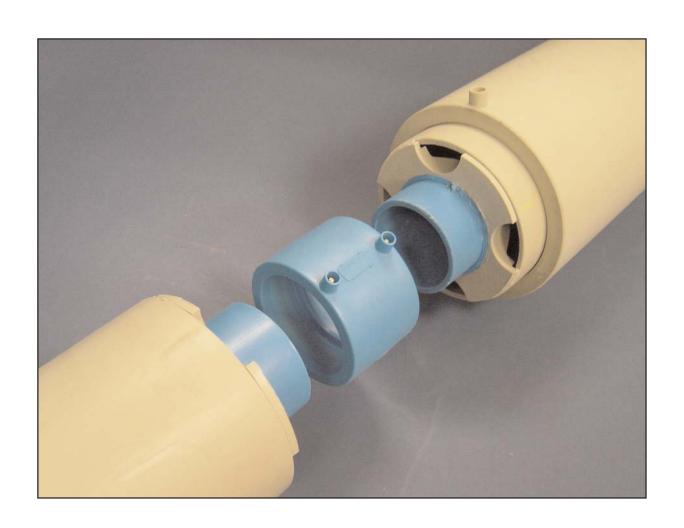

**CF**×2 allows for significant labor savings over the traditional double containment systems. Fittings are manufactured with our patented TFT conical anchors to permanently secure the carrier and containment systems together and control piping movement. The carrier piping is installed and tested independently of the containment system allowing the carrier joints to be tested and visually inspected prior to installing the containment system.

Controlled Fusion Joining Technology Provides the strongest joint in the industry

Patented Conical Anchors Support the carrier system to the containment system