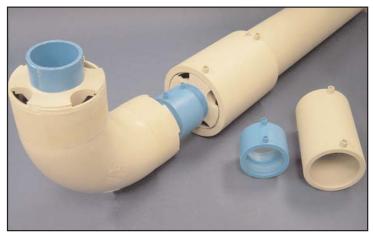

#### Orion introduces CF×2 Double containment piping systems.....

The  $\mathbf{CF} \times \mathbf{2}$  system utilizes our Clamp-Free Rionfuse CF couplings to join a variety of piping sizes and materials.  $\mathbf{CF} \times \mathbf{2}$  is one of the easiest double containment systems to install.

Versatility, ease of installation, reliable jointing and simple design all make  $\mathbf{CF} \times \mathbf{2}$  the #1 choice in the industry for double containment piping systems.

Sch 40 IPS inside 45 psi rated materials are supplied as standard, with many other material and wall thickness configurations available