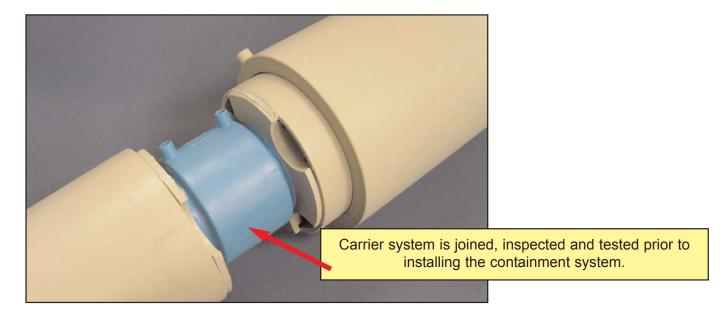

**CF**×2 allows for significant labor savings over the traditional double containment systems. Fittings are manufactured with our patented TFT conical anchors to permanently secure the carrier and containment systems together and control piping movement. The carrier piping is installed and tested independently of the containment system allowing the carrier joints to be tested and visually inspected prior to installing the containment system.