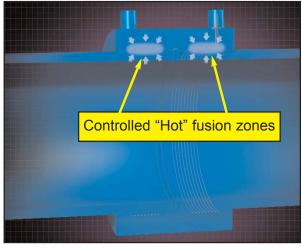

Controlled Fusion Joining Technology Provides the strongest joint in the industry

Patented Conical Anchors Support the carrier system to the containment system