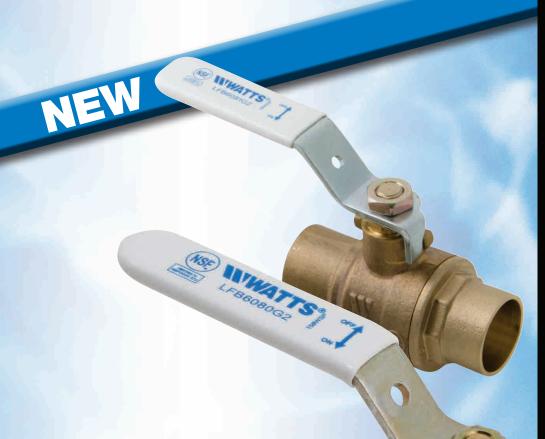

# LFB6080G2\* Bronze Ball Valves

**Series** 

Full-Port Design and BAA-Compliance

he Watts Series LFB6080G2
2-piece, full-port, forged,
Lead Free bronze ball valves are
designed for use in hospitals, schools,
high-rise office buildings, food processing plants and other commer-

cial and industrial applications.
The full-port design and
solid ball provide maximum
flow capacity and minimal
pressure drop. Forged
bronze construction offers
high mechanical strength and
excellent solderability that deliver
dependable performance in

demanding applications.