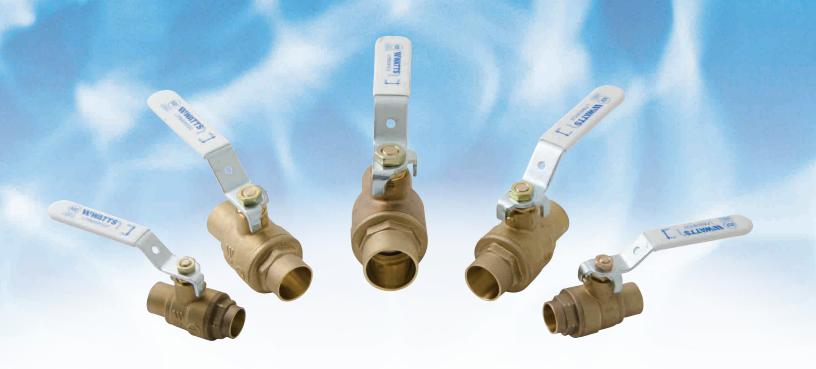

### **Models**

**LFB6080G2** 1/4" – 2" (8mm – 50mm)

threaded NPT end connections

**LFB6081G2** %" – 2" (8.5mm – 50mm)

solder end connections

**LFB6080G2-SS** 1/4" – 2" (8mm – 50mm)

316 stainless steel ball and stem threaded NPT end connections

**LFB6081G2-SS** 3/8" – 2" (8.5mm – 50mm)

316 stainless steel ball and stem solder end connections