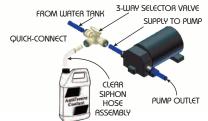

### **WATER SYSTEM SIPHON KIT**

This kit allows you to quickly fill your plumbing system with non-toxic anti-freeze. SeaTech's quick connect technology allows you to save time without the need for installation tools. Simply cut the tubing where convenient and connect SeaTech's valve to any plastic, CPVC, or copper plumbing line. The suction hose assembly can be disconnected and stowed after use. #35WK-06