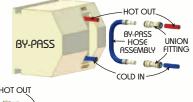

### PERMANENT WATER HEATER BY-PASS KIT

SeaTech's permanent by-pass kits allow you to winterize your system and save 6 to 10 gallons of anti-freeze when by-passing the water heater. SeaTech's quick connect technology saves time without the need of installation tools. SeaTech's robust high performance plastic fittings are taste and odor free, freeze resistant, corrosion proof, and will last the life of your system. #35WK-03 and 35WK-04