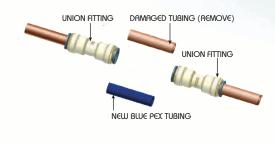

### WATER PLUMBING REPAIR KIT

The industries first ever Do-It Yourself plumbing repair kit. SeaTech's quick connect technology allows for easy, fast repairs of all plastic, CPVC, and copper plumbing systems. No installation tools are required for this kit; therefore this kit can be installed on the go. #35WK-02