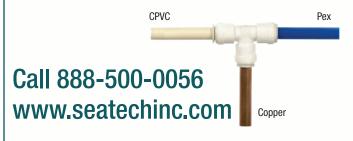

#35WK-03 and 35WK-04





### SINGLE VALVE WATER HEATER BY-PASS KIT

The use of a check valve and the elimination of a second 3-way valve allows for a single valve by-pass. This innovative kit design requires less space for installation, eliminates confusion during by-pass operation, and saves time. #35WK-05





### **WATER SYSTEM SIPHON KIT**

This kit allows you to quickly fill your plumbing system with non-toxic anti-freeze. SeaTech's quick connect technology allows you to save time without the need for installation tools. Simply cut the tubing where convenient and connect SeaTech's valve to any plastic, CPVC, or copper plumbing line. The suction hose assembly can be disconnected and stowed after use. #35WK-06



## SeaTech fittings can be used with Pex, Copper, CPVC and Polybutylene