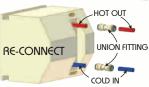

### PERMANENT WATER HEATER BY-PASS KIT

SeaTech's permanent by-pass kits allow you to winterize your system and save 6 to 10 gallons of anti-freeze when by-passing the water heater. SeaTech's quick connect technology saves time without the need of installation tools. SeaTech's robust high performance plastic fittings are taste and odor free, freeze resistant, corrosion proof, and will last the life of your system. #35WK-03 and 35WK-04