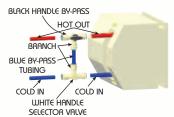

### SINGLE VALVE WATER HEATER BY-PASS KIT

The use of a check valve and the elimination of a second 3-way valve allows for a single valve by-pass. This innovative kit design requires less space for installation, eliminates confusion during by-pass operation, and saves time. #35WK-05