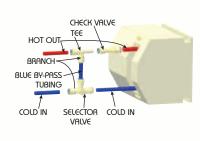

### PERMANENT WATER HEATER BY-PASS KIT

SeaTech's permanent by-pass kits allow you to winterize your system and save 6 to 10 gallons of anti-freeze when by-passing the water heater. SeaTech's quick connect technology saves time without the need of installation tools. SeaTech's robust high performance plastic fittings are taste and odor free, freeze resistant, corrosion proof, and will last the life of your system. #35WK-03 and 35WK-04