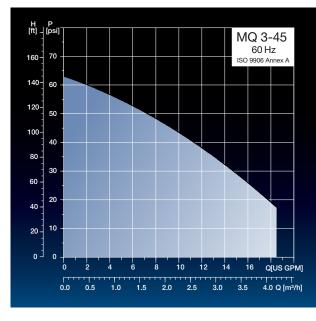

, water-cooled operation
- Dry-running and overheating prevention
- Self-priming (up to 25 ft lift)
- Maximum 40 psi inlet pressure









The MQ 3-45 is ideal for indoor installation. For outdoor use, the protective cover is required.



### **Watts MQ 3-45**

Flow-based pressure boosting system

#### MQ 3-45 Specifications

- 1 HP Motor
- 22 GPM Max flow rate
- 25 Ft Max suction lift
- 40 psi Max inlet pressure
- 63 psi Max discharge
- 115 V power
- 1" NPT connections
- Built-in non-return valve

#### **Benefits**

- Eliminates need for separate pressure tank
- Self-priming from a well depth up to 25 feet
- · Liquid cooled motor for quiet operation
- Dry-run / overheat alarm
- Simple operation, indicator lights
- Includes drain plug
- Anti-cycling feature

#### **Performance Curve:**





# COVER REQUIRED FOR OUTDOOR USE

The Watts MQ is suitable for both indoor and outdoor applications. Ask your sales rep about the protective cover for outdoor use.

#### **Accessory Parts:**

| Designation                               | Product number | Product model |
|-------------------------------------------|----------------|---------------|
| Protective cover for outdoor installation | 96693071       | MQ 3-45 COV   |
| Kit, Fittings, NPT 1"                     | 96634763       | MQ 3-45 Fit   |
| Kit, Non-Return Valve w/O-Rings           | 96526663       | MQ 3-45 NRV   |
| Kit, Flow Sensor                          | 96450698       | MQ 3-45 Sen   |
| Pressure switch - 40 psi                  | 98652420       | MQ 3-45 PS    |





USA: Tel: (978) 689-6066 • Fax: (978) 975-8350