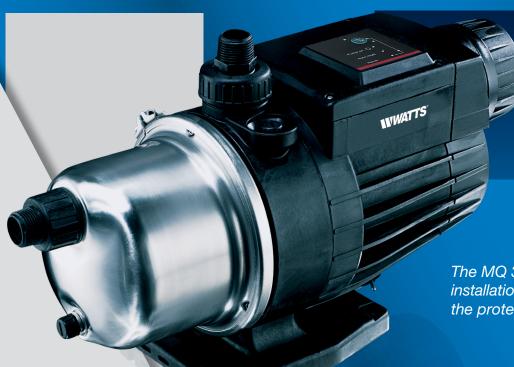

### **Watts MQ 3-45**

Flow-based pressure boosting system

#### MQ 3-45 Specifications

- 1 HP Motor
- 22 GPM Max flow rate
- 25 Ft Max suction lift
- 40 psi Max inlet pressure
- 63 psi Max discharge
- 115 V power
- 1" NPT connections
- Built-in non-return valve