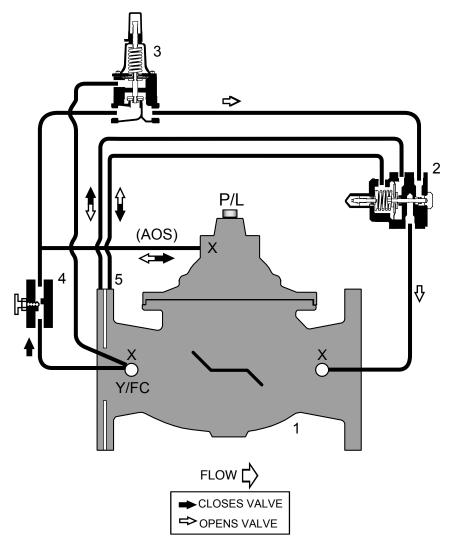

## STANDARD COMPONENTS

- 1 Main Valve (Single Chamber)
- 2 Rate-of-Flow Control
- 3 Pressure Sustaining Control
- 4 Adjustable Closing Speed
- 5 Orifice Plate Assembly