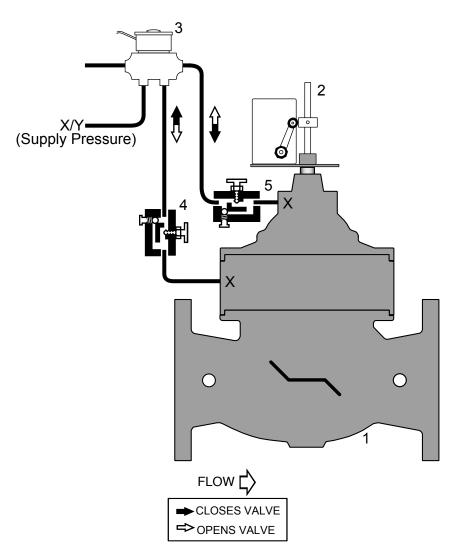

### STANDARD COMPONENTS

- 1 Main Valve (Dual Chamber)
- 2 Limit Switch
- 3 4-Way Solenoid
- 4 Adjustable Closing Speed
- 5 Adjustable Opening Speed