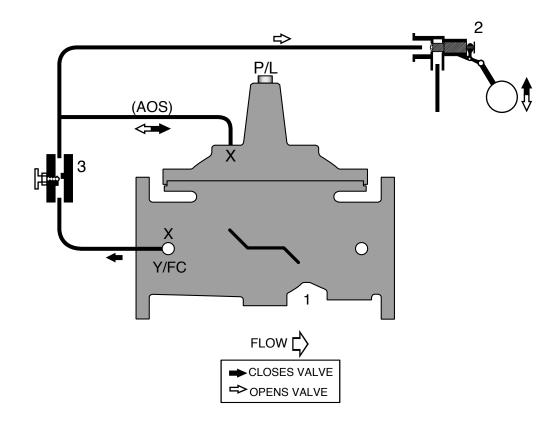

## M110-10 or M6110-10 (Globe) M1110-10 or M61110-10 (Angle)

- Throttles to maintain constant level in reservoir, tank or pond
- Throttles open when level drops / Throttles closed when level rises

- Modulating Float Control is Remote Mounted (field installed)
- Adjustable Closing Speed

### STANDARD COMPONENTS

- 1 Main Valve (Single Chamber)
- 2 Modulating Float Control
- 3 Adjustable Closing Speed

### **OPTIONS and ACCESSORIES**

- O X Isolation Cocks
- O FC Flo-Clean Strainer
- O Y Y-Strainer (Replaces Flo-Clean)
- O AOS Adjustable Opening Speed
- O P Position Indicator
- O L Limit Switch