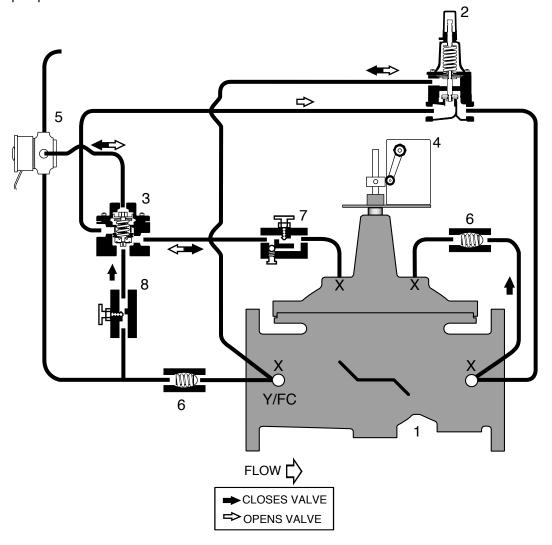

## STANDARD COMPONENTS

- 1 Main Valve (Single Chamber)
- 2 Pressure Sustaining Control
- 3 Fig.22 Accelerator Control
- 4 Limit Switch
- 5 3-Way Solenoid
- 6 Check Valve
- 7 Adjustable Opening Speed
- 8 Adjustable Closing Speed