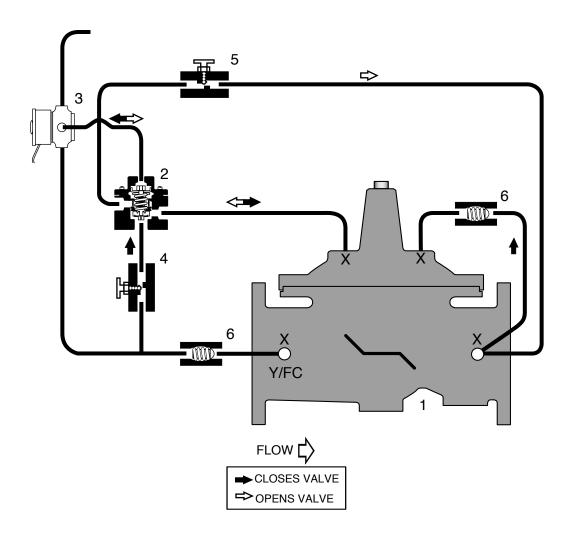

## **STANDARD COMPONENTS**

- 1 Main Valve (Single Chamber)
- 2 Fig. 22-1 Accelerator Control
- 3 3-Way Solenoid
- 4 Adjustable Closing Speed
- 5 Adjustable Opening Speed
- 6 Check Valve

## **OPTIONS and ACCESSORIES**

- O X Isolation Cocks
- O FC Flo-Clean Strainer
- O Y Y-Strainer (Replaces Flo Clean)
- O P Position Indicator
- O L Limit Switch